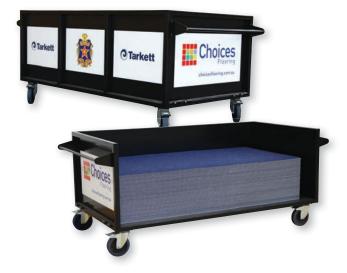

#### THE TROLLEY

EziTile comes on custom made trolleys designed to hold 200m<sup>2</sup> of tiles and can carry 1.5tonne in weight. A great storage option, their heavy-duty castors make maneuvering the tiles easy and protects the tiles when they are not in use.

The trolleys are branded with your logo for excellent brand recognition.