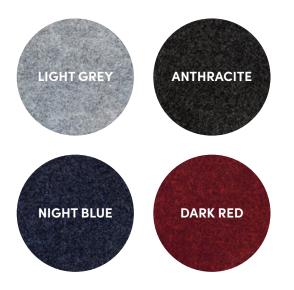

### THE TILES

The tiles come in a range of four colours. Simply select one colour or mix and match to suit your needs. The tile itself is 2m x 1m in size and is lightweight. It is extremely resilient against heavy weights and easy to maintain. With a Polyolefin backing, EziTile insulates against heat and cold and offers great acoustic comfort.