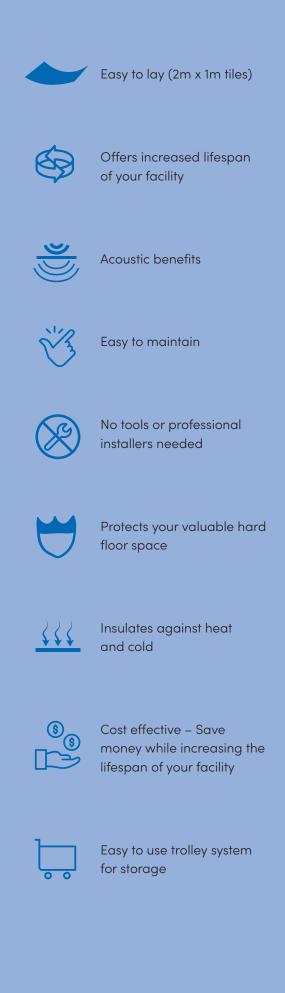

#### **CLIENT BENEFITS**

### THE TILES

The tiles come in a range of four colours. Simply select one colour or mix and match to suit your needs. The tile itself is 2m x 1m in size and is lightweight. It is extremely resilient against heavy weights and easy to maintain. With a Polyolefin backing, EziTile insulates against heat and cold and offers great acoustic comfort.

#### THE TROLLEY

EziTile comes on custom made trolleys designed to hold 200m<sup>2</sup> of tiles and can carry 1.5tonne in weight. A great storage option, their heavy-duty castors make maneuvering the tiles easy and protects the tiles when they are not in use.