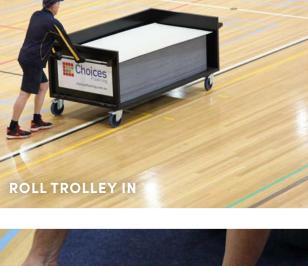

#### THE TROLLEY

EziTile comes on custom made trolleys designed to hold 200m<sup>2</sup> of tiles and can carry 1.5tonne in weight. A great storage option, their heavy-duty castors make maneuvering the tiles easy and protects the tiles when they are not in use.

The trolleys are branded with your logo for excellent brand recognition.