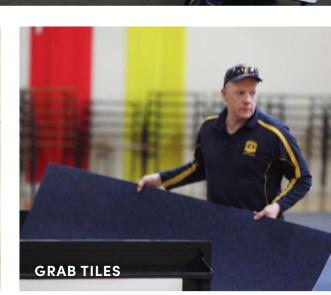

### THE TILES

The tiles come in a range of four colours. Simply select one colour or mix and match to suit your needs. The tile itself is 2m x 1m in size and is lightweight. It is extremely resilient against heavy weights and easy to maintain. With a Polyolefin backing, EziTile insulates against heat and cold and offers great acoustic comfort.