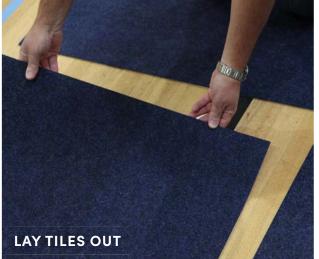

### THE TILES

The tiles come in a range of four colours. Simply select one colour or mix and match to suit your needs. The tile itself is 2m x 1m in size and is lightweight. It is extremely resilient against heavy weights and easy to maintain. With a Polyolefin backing, EziTile insulates against heat and cold and offers great acoustic comfort.